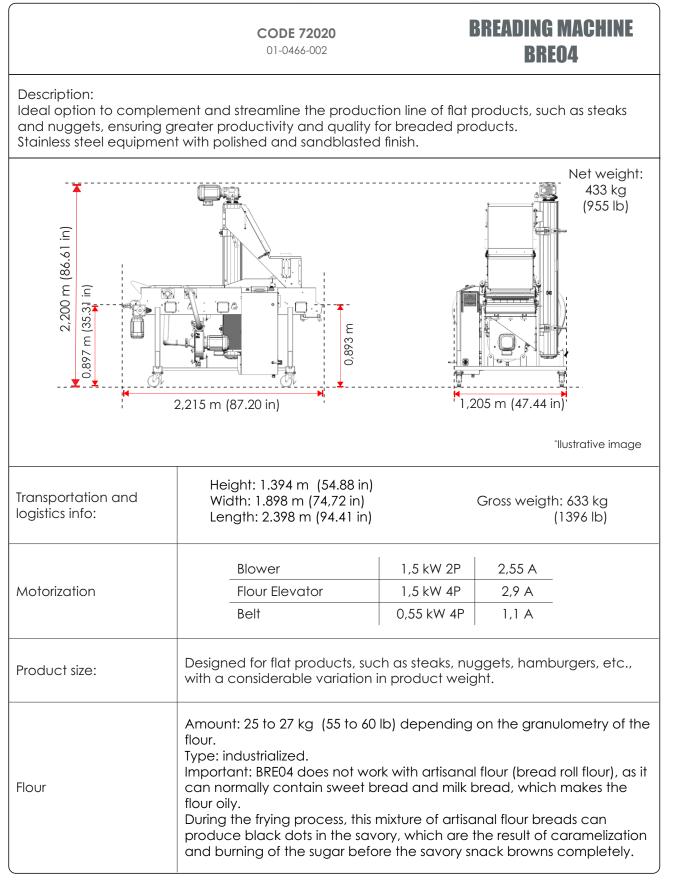

## **CNPJ: 49.563.117/0001-72** METALÚRGICA CONVENÇÃO DE ITU LTDA.

Telefones: (11) 4013-7223

AV. SETE QUEDAS, 1.028 - VILA PADRE BENTO | ITU/SP - BRASIL

| Blower/ fan         | Remove excess breading flour                                                                                                                                                                                                                                          |                   |                    |                     |                              |
|---------------------|-----------------------------------------------------------------------------------------------------------------------------------------------------------------------------------------------------------------------------------------------------------------------|-------------------|--------------------|---------------------|------------------------------|
| Belt width          | 510 mm (20.08 in)                                                                                                                                                                                                                                                     |                   |                    |                     |                              |
|                     | Electric Total<br>Consumption current                                                                                                                                                                                                                                 | Gauge or<br>phase | Gauge the ground * | Plug                | Exclusive circuit<br>breaker |
| Electrical data:    | 4.0 kW 10 A                                                                                                                                                                                                                                                           | 4 mm <sup>2</sup> | 4 mm <sup>2</sup>  | pp 3x4 mm²<br>cable | Three polar<br>16 A          |
| 480 V - THREE PHASE | *.The MCI breading be installed with suitable electrical grounding. Failure to<br>elctrical grounding may cause electric damages. For your safety, ask for an<br>electrician youtrust to check the condition of the power grid of the equipment<br>installation site. |                   |                    |                     |                              |
| Electrical panel:   | Activates the conveyor<br>movement command<br>Activate the flour<br>elevator<br>Activate the blower<br>FLOUR<br>ELEVATOR<br>FLOUR<br>BLOWER                                                                                                                           |                   |                    |                     |                              |