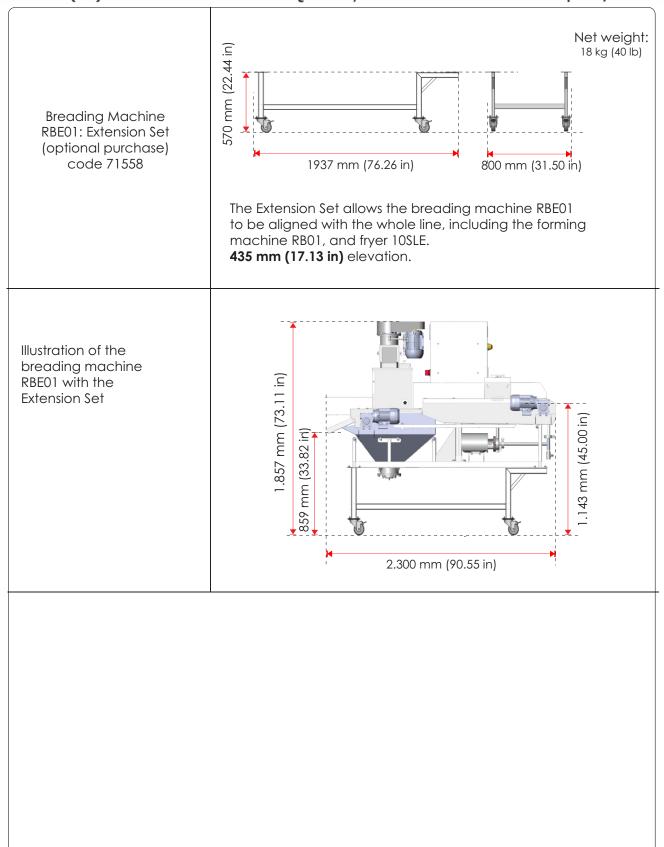

safety electrician youtrust to check the condition of the power grid of trinstallation site.  HM touch screen, core FLOWER ELEVATOR FRINVERTERS, INPUT MAT OUTPUT MAT (flour). Coincrease or decrease flour or belt speeds in Reset  The RBE01 has safety features that fully comply with the Safety Regulatory Standard, NR 12, including fixed growing guards, and interconnected devices, to ensign the state of the state of the safety reset of the state of the safety regulatory. The safety Regulatory Standard, NR 12, including fixed growing guards, and interconnected devices, to ensign the safety regulatory. |  |

11/27/2024 Review 01.24 page 2



# CNPJ: 49.563.117/0001-72 METALÚRGICA CONVENÇÃO DE ITU LTDA.

Telefones: (11) 4013-7223

### AV. SETE QUEDAS, 1.028 - VILA PADRE BENTO | ITU/SP - BRASIL



11/27/2024 Review 01.24 page 3