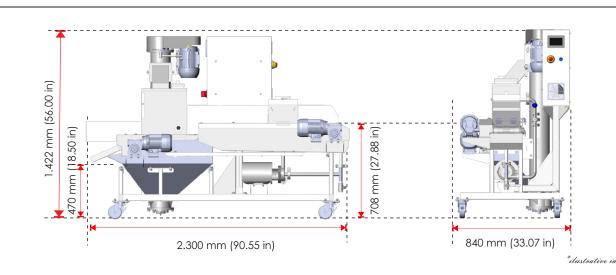

Visit our channel https://www.youtube.com/user/videosmci for further clarification.

| Transportation and logistics info: | Width: 1.160 mm (45.67 ir                                                                                    | Height1.900 mm (74.80 in)<br>Width: 1.160 mm (45.67 in)<br>Length: 2,110 mm (83.07 in)                                                                                                                                                                                                                                                        |  |  |  |  |
|------------------------------------|--------------------------------------------------------------------------------------------------------------|-----------------------------------------------------------------------------------------------------------------------------------------------------------------------------------------------------------------------------------------------------------------------------------------------------------------------------------------------|--|--|--|--|
|                                    | liquid conveyor                                                                                              | 1/3 CV                                                                                                                                                                                                                                                                                                                                        |  |  |  |  |
|                                    | flour elevator                                                                                               | 1 ½ CV                                                                                                                                                                                                                                                                                                                                        |  |  |  |  |
| Motor potency:                     | flour conveyor                                                                                               | 1/3 CV                                                                                                                                                                                                                                                                                                                                        |  |  |  |  |
|                                    | liquid recirculation                                                                                         | 1/3 CV                                                                                                                                                                                                                                                                                                                                        |  |  |  |  |
| Product size:                      | Products from 8 to 180g (                                                                                    | Products from 8 to 180g (0.28 to 6.35 oz)                                                                                                                                                                                                                                                                                                     |  |  |  |  |
| Breading flour:                    | Quantity: From 10 to 15 kg<br>Type: industrialized                                                           | g (22 to 33 lb)                                                                                                                                                                                                                                                                                                                               |  |  |  |  |
|                                    | bread flour) because it commends which makes oily flour. This mixture of breads of can confer black spots in | Important: RBE01 does not work with handmade flour (French bread flour) because it can usually contain bread and milk bread which makes oily flour.  This mixture of breads of artisanal flour, in the process of frying, can confer black spots in the salty, because the sugar caramelizes and burns before the salty one doure completely. |  |  |  |  |