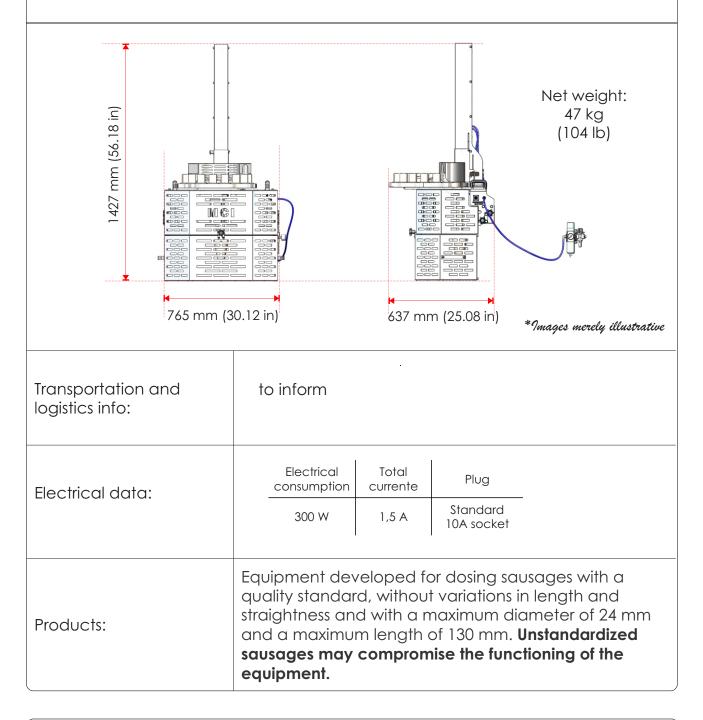

## **SOLID FEEDER - RB01**

CODE 68408

Solid feeder, semi-automatic, compatible with the RB01 forming machine. It has a pneumatic circuit that promotes product release, providing uniformity, productivity, savings and operational safety for your business.

## CNPJ: 49.563.117/0001-72 METALÚRGICA CONVENÇÃO DE ITU LTDA.

| lefones: (11) 4013-7223             | AV. SETE QUEDAS, 1.028 - VILA PADRE BENTO   ITU/SP - BRAS                                                                                                                                                                                                                                                                                                                                                    |
|-------------------------------------|--------------------------------------------------------------------------------------------------------------------------------------------------------------------------------------------------------------------------------------------------------------------------------------------------------------------------------------------------------------------------------------------------------------|
| Motorization:                       | 100 kgF hybrid stepper motor.                                                                                                                                                                                                                                                                                                                                                                                |
| Productive capacity:                | Maximum de 1,200 products/ hour                                                                                                                                                                                                                                                                                                                                                                              |
| Accessories parts                   | Sausage feeder<br>adapter<br>code 68407<br>dough nozzle<br>M253<br>Ø34 mm<br>code 71012                                                                                                                                                                                                                                                                                                                      |
| Compatibility with forming machine: | Compatible with the RB01 Forming Machine For<br>existing equipment:<br>1) It will be necessary to check the machine model<br>and its compatibility with the SOLID PRODUCT<br>DISPENSER. The trainer needs to have a PLC<br>(Programmable Logic Controller).<br>2) Installation of the Doser needs to be carried out<br>at the MCI Factory. Deadlines and costs must be<br>checked with Technical Assistance. |
| Need for air<br>compressor:         | Working pressure: 5 bar (0.5 MPa).<br>Air consumption: 179 l/minute or 6 feet/minute                                                                                                                                                                                                                                                                                                                         |