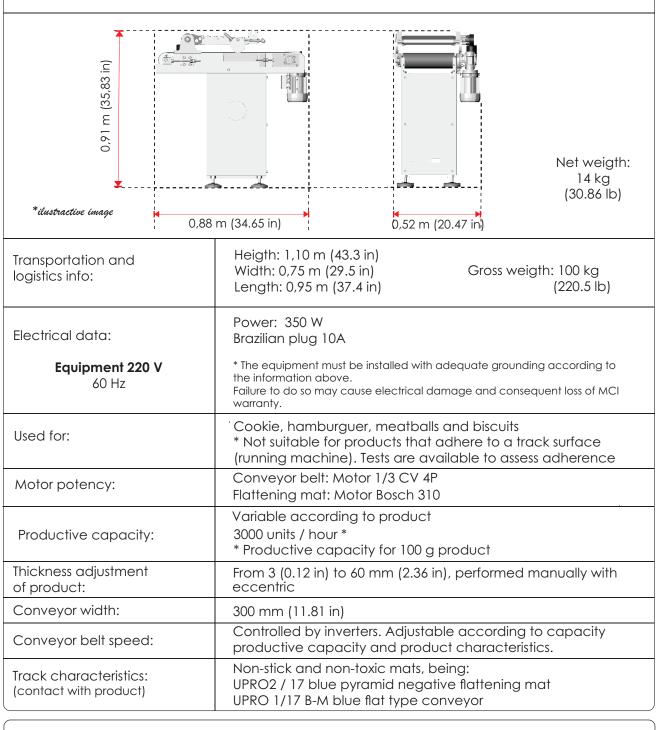

### MEAT FLATTENER MACHINE CODE

(THICKNESS GAUGE)

53321

#### Description:

THE PRODUCT FINDER MAT, calibrates or adjusts the product thickness automatically. It has a set of two belts, where the thickness required for the product is manually adjusted on the eccentric, providing uniformity, productivity, labor savings and operational safety for your business. They fully comply with the Regulatory Norm for Work Safety, Nr12.